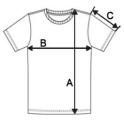

## **SIZE SPECIFICATION (CM)**

|                   | xs    | S  | M     | L  | XL    | 2XL | 3XL   |
|-------------------|-------|----|-------|----|-------|-----|-------|
| Pcs./€            | 50    | 50 | 50    | 50 | 50    | 50  | 50    |
| Body Length (A)   | 69    | 71 | 73    | 75 | 77    | 79  | 81    |
| Chest Width (B)   | 52    | 55 | 58    | 61 | 64    | 67  | 70    |
| Sleeve Length (C) | 21.50 | 22 | 22.50 | 23 | 23.50 | 24  | 24.50 |