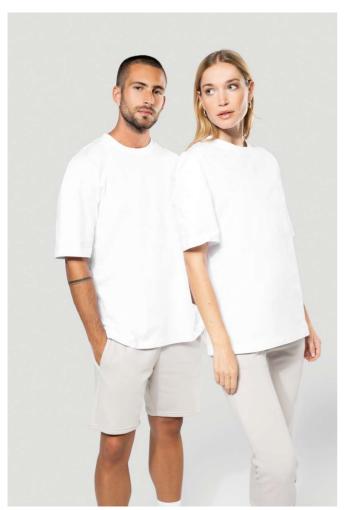

# KA3008 OVERSIZED SHORT SLEEVE UNISEX T-SHIRT

## **MAIN FEATURES**

220 g/m<sup>2</sup>

100% cotton (except in the Oxford Grey colourway: 90% cotton and 10% viscose)

Carded cotton

Jersey fabric

Oversized fit with dropped shoulders

Cut and sewn

Shoulders backed with silicone for a better fit

Round 1x1 ribbed tone-on-tone neckline with single overstitching

Matching taped neck

Single overstitching on the cuffs and the bottom of the garment  $% \left( 1\right) =\left( 1\right) \left( 1\right) \left($ 

No brand label on the collar, only a size tag for easy decoration  $% \left( 1\right) =\left( 1\right) \left( 1\right) \left$ 