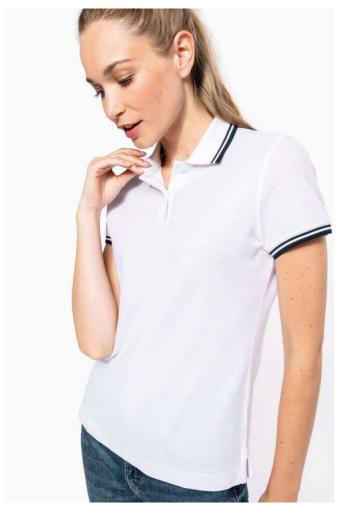

## KA273 LADIE'S SHORT-SLEEVED POLOSHIRT WITH CONTRASTING PIPING

## **MAIN FEATURES**

 $180 \text{ g/m}^2$ 

100% combed cotton

For marled colours: 92% cotton / 8% viscose

Piqué knit

Slim fit

Button placket at the neckline with 2 tone-on-tone buttons

Taped neck in the main material at the neckline

Side slits with trim in the main fabric

Rib finishes with contrasting trim at the neckline and cuffs

Twin-needle finish on the bottom hem