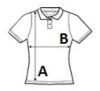

## SIZE SPECIFICATION (CM)

|                 | XS | S  | М  | L  | XL | 2XL |  |
|-----------------|----|----|----|----|----|-----|--|
| Pcs./₽          | 30 | 30 | 30 | 30 | 30 | 30  |  |
| Body Length (A) | 61 | 63 | 65 | 67 | 69 | 71  |  |
| Chest Width (B) | 43 | 46 | 49 | 52 | 55 | 58  |  |