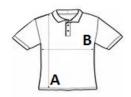

## SIZE SPECIFICATION (CM)

|                 | S  | М  | L  | XL | 2XL | 3XL | 4XL |
|-----------------|----|----|----|----|-----|-----|-----|
| Pcs./€          | 30 | 30 | 30 | 30 | 30  | 30  | 30  |
| Body Length (A) | 70 | 72 | 74 | 76 | 78  | 80  | 82  |
| Chest Width (B) | 50 | 53 | 56 | 59 | 62  | 65  | 68  |