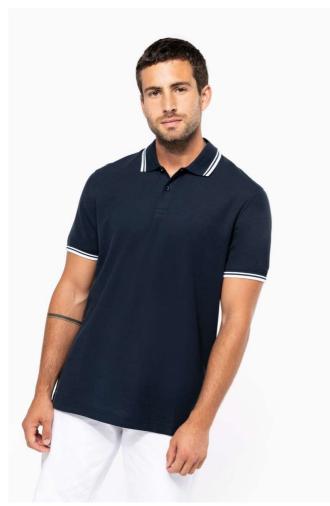

## **MAIN FEATURES**

180 g/m<sup>2</sup>

100% combed cotton

For marled colours: 92% cotton / 8% viscose

Piqué knit

Slim fit

Button placket at the neckline with 2 tone-on-tone buttons

Taped neck in the main material at the neckline

Side slits with trim in the main fabric

Rib finishes with contrasting trim at the neckline and cuffs

Twin-needle finish on the bottom hem

## COLORS:

Navy/White Black/White Black/Red Dark Grey/Orange Oxford Grey/Black Black/Yellow Red/White

White/Navy

16 Jun 2025 18:52:26 Page 1 of 1