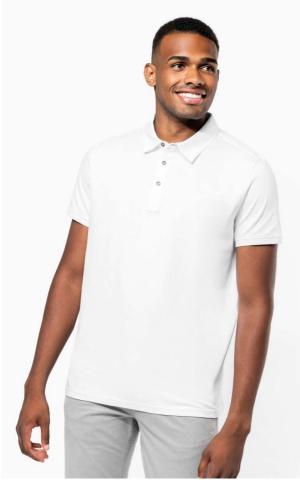

## KA262 MEN'S SHORT SLEEVED JERSEY POLO SHIRT

#### 180 g/m<sup>2</sup>

100% combed cotton (French Navy Heather: 80% cotton / 20% polyester - Grey Heather: 65% polyester / 35% cotton - Oxford Grey: 90% cotton / 10% viscose)

Jersey knit fabric

Shirt collar

Placket with 3 metal buttons

Shoulder yoke

Ribbed cuffs Twin needle finish at hem

Certified STANDARD 100 by OEKO-TEX®N° CQ1007/7, IFTH