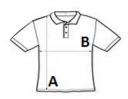

#### SIZE SPECIFICATION (CM)

|                   | S  | М     | L     | XL    | 2XL | 3XL   |
|-------------------|----|-------|-------|-------|-----|-------|
| Pcs./📦            | 30 | 30    | 30    | 30    | 30  | 30    |
| Body Length (A)   | 70 | 72    | 74    | 76    | 78  | 80    |
| Chest Width (B)   | 50 | 53    | 56    | 59    | 62  | 65    |
| Sleeve Length (C) | 20 | 20.75 | 21.50 | 22.25 | 23  | 23.75 |