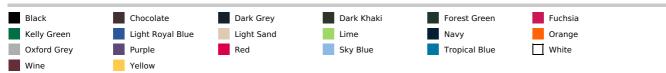

neck tape and side slits for all colours, except for Oxford Grey body where neck tape is Dark Grey)

3 button placket

Twin needle finishing at the hem

Certified STANDARD 100 by OEKO-TEX® N° CQ 1007/7, IFTH

#### Color shade differences may occur at Dark Grey and Light Royal Blue products

#### Suggested Decoration:

Embroidery

Country Of Origin: Bangladesh



2025: p. 65 2024: p. 233



#### SIZE SPECIFICATION (CM)

|                   | S  | м  | L  | XL | 2XL | 3XL | 4XL |
|-------------------|----|----|----|----|-----|-----|-----|
| Pcs./📦            | 25 | 25 | 25 | 25 | 25  | 25  | 25  |
| Body Length (A)   | 70 | 72 | 74 | 76 | 78  | 80  | 82  |
| Chest Width (B)   | 50 | 53 | 56 | 59 | 62  | 65  | 68  |
| Sleeve Length (C) | 65 | 66 | 67 | 68 | 69  | 70  | 71  |



#### COLORS: