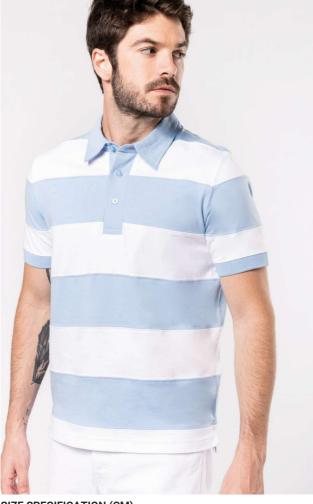

## KA237 RAY - SHORT-SLEEVED STRIPED POLO SHIRT Outlet

### MAIN FEATURES

210 g/m<sup>2</sup> 100% washed cotton jersey Soft-touch Broad two-tone sewn stripes Shirt style collar 3-button placket 1x1 ribbed cuffs Braided side slits with twin needle hem Certified STANDARD 100 by OEKO-TEX®N° CQ1007/7, IFTH

### Suggested Decoration:

Embroidery Country Of Origin: India, Bangladesh

🖅 2023: p. 194