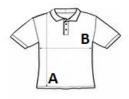

## **Country Of Origin:**

Bangladesh

**2**025: **p. 69 2**024: **p. 243** 

SIZE SPECIFICATION (CM)

|                   | S  | М  | L  | XL | 2XL | 3XL |
|-------------------|----|----|----|----|-----|-----|
| Pcs./€            | 25 | 25 | 25 | 25 | 25  | 25  |
| Body Length (A)   | 70 | 72 | 74 | 76 | 78  | 80  |
| Chest Width (B)   | 50 | 53 | 56 | 59 | 62  | 65  |
| Sleeve Length (C) | 22 | 23 | 24 | 25 | 25  | 26  |