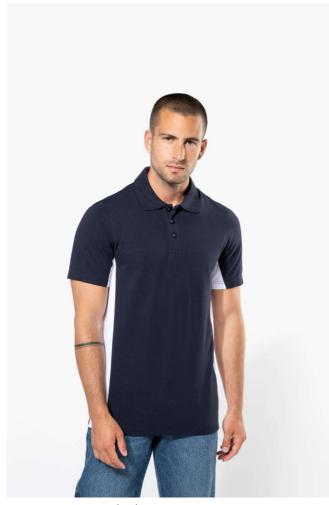

# KA232 FLAG - SHORT-SLEEVED TWO-TONE POLO SHIRT

# **MAIN FEATURES**

220 g/m<sup>2</sup>

65% polyester/35% cotton

(Black/Dark Grey ; Forest Green/Black ; Royal Blue/Navy: 65% recycled polyester and 35%

cotton)

Piqué knit

Ribbed collar

3-button matching placket

Contrast panels down arm and sides

Self-fabric cuffs

Certified STANDARD 100 by OEKO-TEX® N° CQ 1007/7, IFTH

## COLORS:

■ Black/Lime ■ Black/Orange ■ Navy/Sky Blue ■ Navy/White ■ Red/Black ■ White/Red

16 Jun 2025 23:43:51 Page 1 of 1