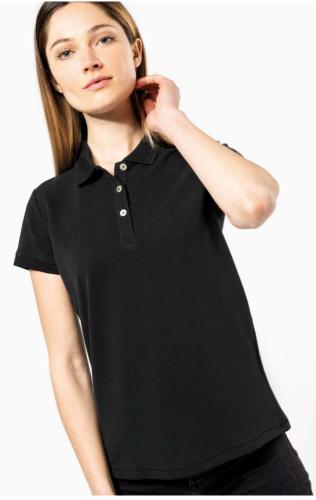

# KA2001 LADIES' SUPIMA® SHORT SLEEVE POLO SHIRT

## MAIN FEATURES

| 220 g/m <sup>2</sup>                                       |
|------------------------------------------------------------|
| 100% cotton                                                |
| Piqué knit in Supima® cotton                               |
| Extremely fine and high-quality fabric                     |
| Silky and pleasant hand feel                               |
| Straight fit                                               |
| Ribbed collar with decorative contrasting taped neck       |
| Placket with 3 genuine mother-of-pearl buttons             |
| Decorative seam finish at hem                              |
| Ribbed cuffs                                               |
| No brand label at neck, only size tag for easy relabelling |
|                                                            |