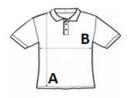

## **SIZE SPECIFICATION (CM)**

|                   | S     | М  | L     | XL    | 2XL   | 3XL |
|-------------------|-------|----|-------|-------|-------|-----|
| Pcs./♥            | 30    | 30 | 30    | 30    | 30    | 30  |
| Body Length (A)   | 70    | 72 | 74    | 76    | 78    | 80  |
| Chest Width (B)   | 50    | 53 | 56    | 59    | 62    | 65  |
| Sleeve Length (C) | 22.25 | 23 | 23.75 | 24.50 | 25.25 | 26  |