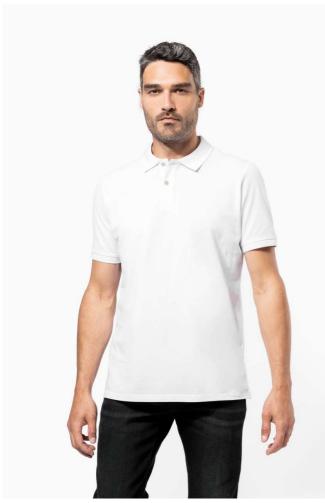

# KA2000 MEN'S SUPIMA® SHORT SLEEVE POLO SHIRT

## **MAIN FEATURES**

220 g/m<sup>2</sup>

100% cotton

Piqué knit in Supima® cotton

Extremely fine and high-quality fabric

Silky and pleasant hand feel

Straight fit

Ribbed collar with decorative contrasting taped neck

Placket with 2 genuine mother-of-pearl buttons

Decorative seam finish at hem

Ribbed cuffs

No brand label at neck, only size tag for easy relabelling