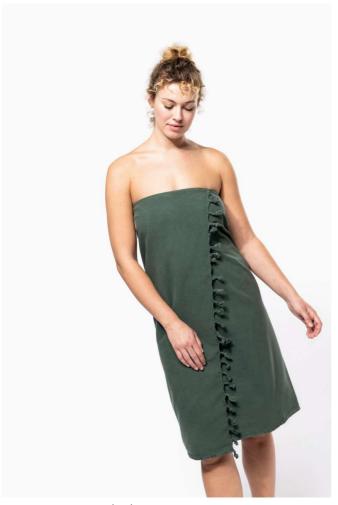

## **KA133** VINTAGE FOUTA

### **MAIN FEATURES**

250 g/m<sup>2</sup>

100% cotton

Dimensions 165 cm x 90 cm

Washed effect

Twisted and knotted fringes

This product has been specially treated and appears intentionally aged

This manufacturing process results in colour variations between products and makes each piece unique