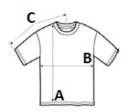

#### SIZE SPECIFICATION (CM)

|                   | xs | S  | М  | L  | XL | 2XL | 3XL |
|-------------------|----|----|----|----|----|-----|-----|
| Pcs./€            | 48 | 48 | 48 | 48 | 48 | 48  | 48  |
| Body Length (A)   | 65 | 68 | 71 | 74 | 77 | 80  | 83  |
| Chest Width (B)   | 42 | 46 | 50 | 54 | 58 | 62  | 66  |
| Sleeve Length (C) | 20 | 21 | 22 | 23 | 24 | 25  | 26  |