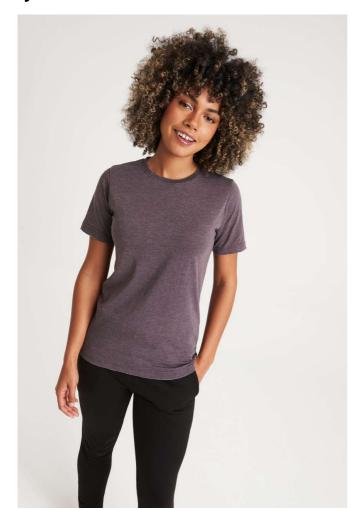

## **MAIN FEATURES**

165 g/m<sup>2</sup>

55% Ringspun Cotton, 45% Polyester

Standard fit

Side seams

Washed effect

Each garment is unique due to washing process

Size label only, for easy rebranding

Surface excellent for print or embroidery

Taped neck

Ribbed crew neck

Twin needle stitching detail

Wash dark colours separately