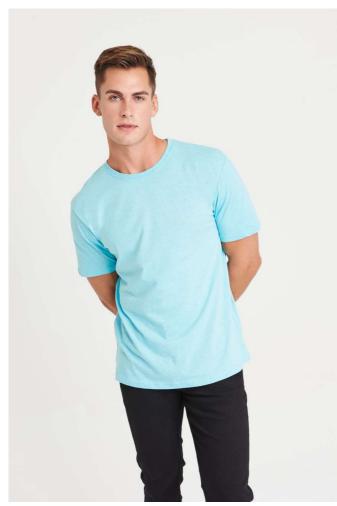

### **MAIN FEATURES**

160 g/m<sup>2</sup>

99% Cotton, 1% Polyester

Standard fit

Side seams

Size label only, for easy rebranding - colour coded black for Unisex

Textured effect fabric

Surface excellent for print or embroidery

Taped neck

Ribbed crew neck

Twin needle stitching detail

Wash dark colours separately

### COLORS:

Surf Blue Surf Ocean Surf Pink Surf Purple Surf Yellow

16 Jun 2025 02:50:44 Page 1 of 1