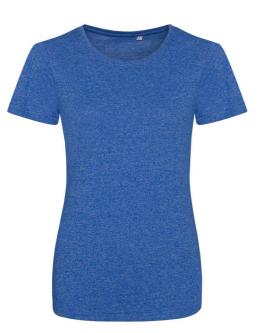

### MAIN FEATURES

160 g/m<sup>2</sup> 50% Cotton, 50% Polyester Girlie fit short sleeved T Size tab label Marl effect fabric Stylish fit Taped neck Twin-needle stitching on sleeves and bottom hem Ribbed crew neck style Soft-feel fabric Side seams Set-in sleeves Worldwide Responsible Accredited Production (WRAP) certified production **Suggested Decoration:** 

### COLORS:

Space Red/White