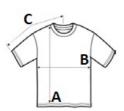

#### SIZE SPECIFICATION (CM)

|                   | XS | S  | м  | L  | XL |
|-------------------|----|----|----|----|----|
| Pcs./😥            | 48 | 48 | 48 | 48 | 48 |
| Body Length (A)   | 62 | 64 | 66 | 68 | 70 |
| Chest Width (B)   | 38 | 42 | 46 | 50 | 54 |
| Sleeve Length (C) | 16 | 17 | 18 | 19 | 20 |