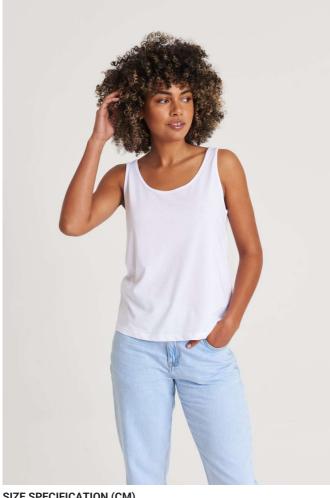

## JT017 WOMEN'S TANK TOP

**JustTs** 

ALDB

#### 160 g/m<sup>2</sup>

50% Polyester, 25% Viscose, 25% Cotton Relaxed fit Side seams Size label only, for easy rebranding - colour coded white for Ladies Tri- blend fabric for style and comfort Surface excellent for print or embroidery

Self fabric binding around neckline and armhole

Twin needle stitching detail

Wash dark colours separately