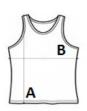

### SIZE SPECIFICATION (CM)

|                 | XS | S  | м  | L  | XL |
|-----------------|----|----|----|----|----|
| Pcs./ŵ          | 48 | 48 | 48 | 48 | 48 |
| Body Length (A) | 57 | 59 | 61 | 63 | 65 |
| Chest Width (B) | 43 | 46 | 49 | 52 | 55 |