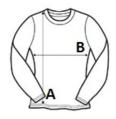

# SIZE SPECIFICATION (CM)

|                   | XS    | S     | М   | L     | XL    |
|-------------------|-------|-------|-----|-------|-------|
| Pcs./€            | 48    | 48    | 48  | 48    | 48    |
| Body Length (A)   | 42.50 | 44.50 | 465 | 48.50 | 50.50 |
| Chest Width (B)   | 47    | 51    | 55  | 59    | 63    |
| Sleeve Length (C) | 60    | 61    | 62  | 63    | 64    |