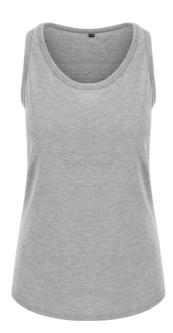

### **MAIN FEATURES**

160 g/m<sup>2</sup>

50% Polyester, 25% Viscose, 25% Cotton

Girlie fit with curved hem

Scoop neckline

Self binding around neckline and armhole

Twin-needle stitching detail on hem