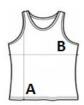

### SIZE SPECIFICATION (CM)

|                 | S  | М  | L  | XL | 2XL |
|-----------------|----|----|----|----|-----|
| Pcs./€          | 48 | 48 | 48 | 48 | 48  |
| Body Length (A) | 67 | 69 | 71 | 73 | 75  |
| Chest Width (B) | 42 | 45 | 48 | 51 | 54  |