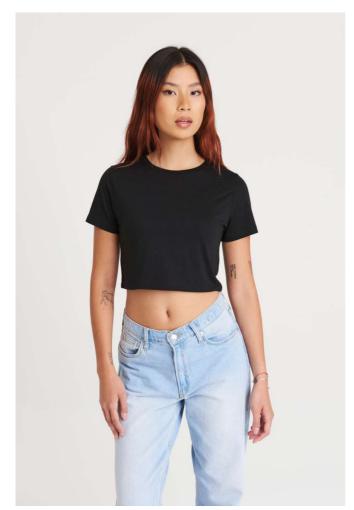

# JT006 WOMEN'S TRI-BLEND CROPPED T

## **MAIN FEATURES**

160 g/m<sup>2</sup>

50% Polyester, 25% Viscose, 25% Cotton

Slim fit

Side seams

Cropped length

Size label only, for easy rebranding - colour coded white for Ladies

Tri- blend fabric for style and comfort

Surface excellent for print or embroidery

Ribbed crew neck

Twin needle stitching detail

Wash dark colours separately