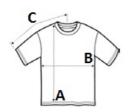

## SIZE SPECIFICATION (CM)

|                   | XS | S  | М  | L  | XL |
|-------------------|----|----|----|----|----|
| Pcs./₽            | 48 | 48 | 48 | 48 | 48 |
| Body Length (A)   | 41 | 43 | 45 | 47 | 49 |
| Chest Width (B)   | 38 | 42 | 46 | 50 | 54 |
| Sleeve Length (C) | 17 | 18 | 19 | 20 | 21 |