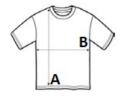

## SIZE SPECIFICATION (CM)

|                   | S  | М  | L  | XL | 2XL |  |
|-------------------|----|----|----|----|-----|--|
| Pcs./♥            | 48 | 48 | 48 | 48 | 48  |  |
| Body Length (A)   | 68 | 71 | 74 | 77 | 80  |  |
| Chest Width (B)   | 46 | 50 | 54 | 58 | 62  |  |
| Sleeve Length (C) | 21 | 22 | 23 | 24 | 25  |  |