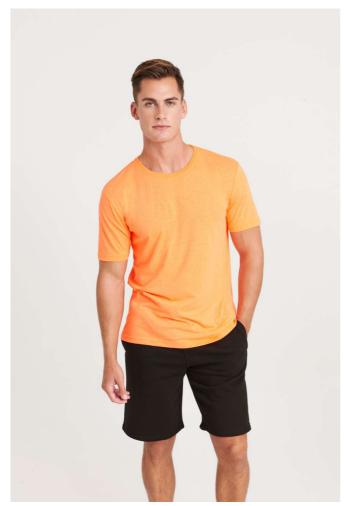

# JT004 ELECTRIC TRI-BLEND T

## **MAIN FEATURES**

160 g/m<sup>2</sup>

50% Polyester, 25% Viscose, 25% Cotton

Standard fit

Size label only, for easy rebranding - colour coded black for Unisex

Tri- blend fabric for style and comfort

Surface excellent for print or embroidery

Taped neck

Ribbed crew neck

Twin needle stitching detail

Wash dark colours separately

## COLORS:

Electric Green Electric Orange Electric Pink Electric Yellow

16 Jun 2025 11:34:00 Page 1 of 1