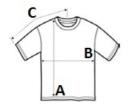

### SIZE SPECIFICATION (CM)

|                   | XS | S  | М  | L  | XL | 2XL |
|-------------------|----|----|----|----|----|-----|
| Pcs./♥            | 48 | 48 | 48 | 48 | 48 | 48  |
| Body Length (A)   | 62 | 64 | 66 | 68 | 70 | 0   |
| Chest Width (B)   | 38 | 42 | 46 | 50 | 54 | 0   |
| Sleeve Length (C) | 16 | 17 | 18 | 19 | 20 | 0   |