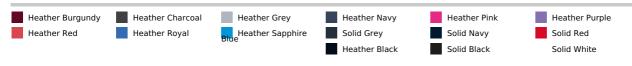

coded white for Ladies

Tri- blend fabric for style and comfort

Surface excellent for print or embroidery

Taped neck

Ribbed crew neck

Twin needle stitching detail

Wash dark colours separately

#### **Suggested Decoration:**

DTG, Embroidery, Heat transfer, Screen printing

# Country Of Origin:

Pakistan



Wash dark colours separately O





**2025: p. 48 2025: p. 48 2025: p. 48** 

**⊠**⊗⊗

**2024: p. 216 216 216 216 216** 



### SIZE SPECIFICATION (CM)

|                   | XS | S  | М  | L  | XL | 2XL |
|-------------------|----|----|----|----|----|-----|
| Pcs./♥            | 48 | 48 | 48 | 48 | 48 | 48  |
| Body Length (A)   | 62 | 64 | 66 | 68 | 70 | 0   |
| Chest Width (B)   | 38 | 42 | 46 | 50 | 54 | 0   |
| Sleeve Length (C) | 16 | 17 | 18 | 19 | 20 | 0   |



### COLORS:



16 Jun 2025 11:27:09 Page 1 of 1