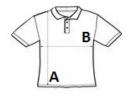

#### SIZE SPECIFICATION (CM)

|                   | S  | М  | L  | XL | 2XL |  |
|-------------------|----|----|----|----|-----|--|
| Pcs./₽            | 36 | 36 | 36 | 36 | 36  |  |
| Body Length (A)   | 72 | 74 | 76 | 77 | 80  |  |
| Chest Width (B)   | 47 | 51 | 55 | 59 | 63  |  |
| Sleeve Length (C) | 22 | 23 | 23 | 24 | 24  |  |