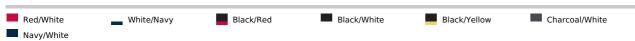

Cuffed sleeves

1x1 ribbed flat collar and cuffs

Modern and stylish fit

Taped back neck

Twin needle stitching details

Excellent surface for print or embroidery

Wash dark colours separately

#### Suggested Decoration:

DTG, Embroidery, Heat transfer, Screen printing

#### Country Of Origin:

Pakistan



Wash dark colours separately



 $\mathbb{Z} \otimes \mathbb{Z}$ 

**2**025: **p. 89 2**025: **p. 89 2**024: **p. 269 269 269 269 269** 



#### SIZE SPECIFICATION (CM)

|                   | S  | М  | L  | XL | 2XL |  |
|-------------------|----|----|----|----|-----|--|
| Pcs./₽            | 36 | 36 | 36 | 36 | 36  |  |
| Body Length (A)   | 72 | 74 | 76 | 77 | 80  |  |
| Chest Width (B)   | 47 | 51 | 55 | 59 | 63  |  |
| Sleeve Length (C) | 22 | 23 | 23 | 24 | 24  |  |



## COLORS:



16 Jun 2025 11:31:12 Page 1 of 1