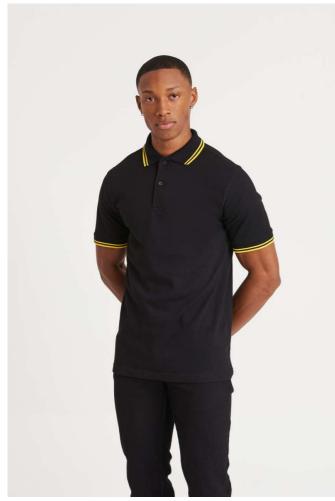

# JP003 STRETCH TIPPED POLO

## **MAIN FEATURES**

200 g/m<sup>2</sup>

97% Cotton, 3% Elastane

Standard fit

Contrasting tipping on collar and cuffs

2 button placket with 1 spare button

Size label only

Cuffed sleeves

1x1 ribbed flat collar and cuffs

Modern and stylish fit

Taped back neck

Twin needle stitching details

Excellent surface for print or embroidery

Wash dark colours separately