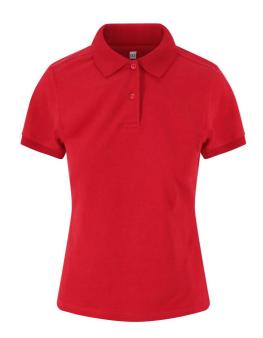

# JP002F WOMEN'S STRETCH POLO Outlet

# **MAIN FEATURES**

200 g/m<sup>2</sup>

97% Cotton, 3% Spandex

Modern and stylish girlie fit with short sleeves and side vents

Two-button placket with dyed-to-match buttons and spare button

Size label only, for easy rebranding

1x1 ribbed flat collar and cuffs

Cuffed sleeves

Taped neck

Twin-needle stitching detail on sleeves and bottom hem

Worldwide Responsible Accredited Production (WRAP) certified production

# COLORS:

Black Navy Red Royal White

16 Jun 2025 02:55:35 Page 1 of 1