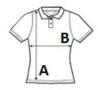

## SIZE SPECIFICATION (CM)

|                   | XS    | S     | М     | L  | XL | 2XL   |
|-------------------|-------|-------|-------|----|----|-------|
| Pcs./€            | 36    | 36    | 36    | 36 | 36 | 36    |
| Body Length (A)   | 61    | 63    | 65    | 67 | 69 | 71    |
| Chest Width (B)   | 42    | 46    | 50    | 54 | 58 | 62    |
| Sleeve Length (C) | 14.50 | 15.50 | 16.50 | 17 | 19 | 20.50 |