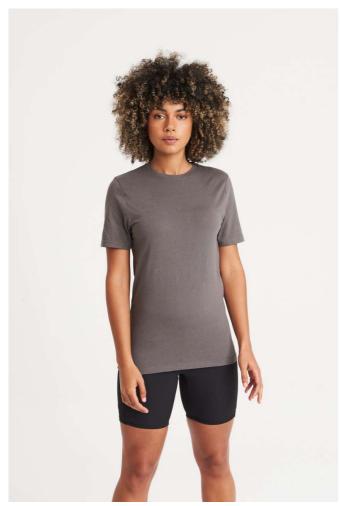

# JC110 COOL URBAN FITNESS T

## Just Cool

AMP

### **MAIN FEATURES**

160 g/m<sup>2</sup>

60% Cotton 40% Polyester

Standard Fit

Set in sleeve design

Cotton poyester blended performance fabric

Self-fabric taped back neck

Twin needle stitching detail

Self-fabric crew neck

Tear Away Label

Inherent stretch fabric properties