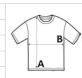

#### SIZE SPECIFICATION (CM)

|                   | XS | S  | М  | L  | XL | 2XL |
|-------------------|----|----|----|----|----|-----|
| Pcs./€            | 50 | 50 | 50 | 50 | 50 | 50  |
| Body Length (A)   | 68 | 70 | 73 | 75 | 78 | 80  |
| Chest Width (B)   | 45 | 48 | 52 | 55 | 59 | 62  |
| Sleeve Length (C) | 23 | 23 | 24 | 24 | 25 | 25  |