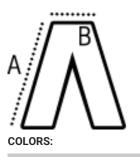

#### SIZE SPECIFICATION (CM)

|                 | XS | S     | м  | L     | XL | 2XL   |
|-----------------|----|-------|----|-------|----|-------|
| Pcs./😰          | 50 | 50    | 50 | 50    | 50 | 50    |
| Waist Width (B) | 0  | 35.50 | 38 | 40.50 | 43 | 45.50 |
| Outseam (A)     | 0  | 44    | 46 | 48    | 50 | 52    |

Kelly Green Jet Black

Arctic White

Charcoal

Fire Red

French Navy