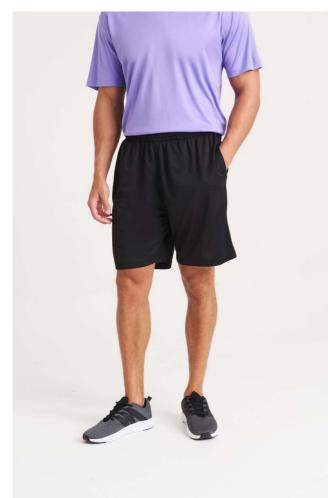

# JC080 COOL SHORTS

## JustCool

#### MAIN FEATURES

140 g/m<sup>2</sup> 100% Polyester Relaxed fit AWDis' own lightweight Neoteric™ textured fabric with inherent wickability Wicking quick dry fabric Internal key pocket mesh lined inner Elasticated waistband Inner drawcord adjustment Pockets at side seam Tear Away Label UPF 30+ UV protection