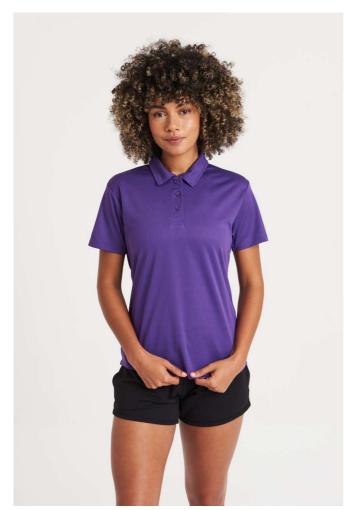

# JC045 WOMEN'S COOL POLO

# **MAIN FEATURES**

140 g/m<sup>2</sup>

100% Polyester

Relaxed fit

AWDis' own lightweight Neoteric™ textured fabric with inherent wickability and quick

drying properties

3 button placket with self-coloured buttons

Self-fabric collar

Tear Away Label

Self-fabric taped back neck

Twin needle stitching detail

UPF 30+ UV protection

Inherent stretch fabric properties

Set in sleeve design

# COLORS:

Hot Pink Arctic White Fire Red French Navy Jet Black Purple

Royal Blue Sapphire Blue Sun Yellow

16 Jun 2025 23:43:53 Page 1 of 1