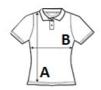

# SIZE SPECIFICATION (CM)

|                   | XS | S  | М  | L  | XL | 2XL |
|-------------------|----|----|----|----|----|-----|
| Pcs./♥            | 40 | 40 | 40 | 40 | 40 | 40  |
| Body Length (A)   | 62 | 64 | 66 | 68 | 70 | 72  |
| Chest Width (B)   | 42 | 46 | 50 | 54 | 58 | 62  |
| Sleeve Length (C) | 15 | 16 | 17 | 18 | 19 | 20  |