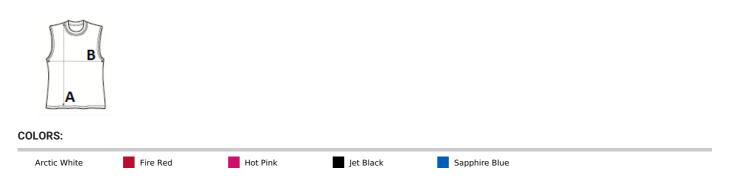

## SIZE SPECIFICATION (CM)

|                 | XS    | S     | М     | L     | XL    |
|-----------------|-------|-------|-------|-------|-------|
| Pcs./📦          | 50    | 50    | 50    | 50    | 50    |
| Body Length (A) | 59.50 | 61.50 | 63.50 | 65.50 | 67.50 |
| Chest Width (B) | 47    | 50    | 53    | 56    | 59    |