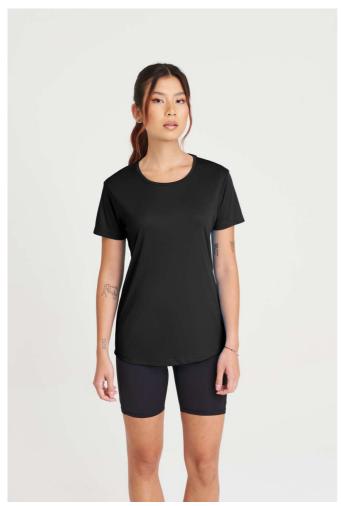

# JC025 WOMEN'S COOL SMOOTH T

## **MAIN FEATURES**

135 g/m<sup>2</sup>

100% Polyester

Standard fit

 $AWDis'\ own\ lightweight\ Neoteric^{\ m}\ smooth\ fabric\ with\ inherent\ wickability\ and\ quick$ 

drying properties

Simple tear-off label makes it perfect for rebranding.

Self-fabric crew neck

Twin needle stitching detail

Self-fabric taped back neck

UPF 30+ UV protection

Inherent stretch fabric properties

Set in sleeve design