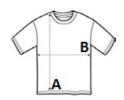

## **SIZE SPECIFICATION (CM)**

|                   | XS | S  | М  | L  | XL |
|-------------------|----|----|----|----|----|
| Pcs./♥            | 50 | 50 | 50 | 50 | 50 |
| Body Length (A)   | 65 | 67 | 69 | 71 | 73 |
| Chest Width (B)   | 40 | 44 | 48 | 52 | 56 |
| Sleeve Length (C) | 15 | 16 | 17 | 18 | 19 |