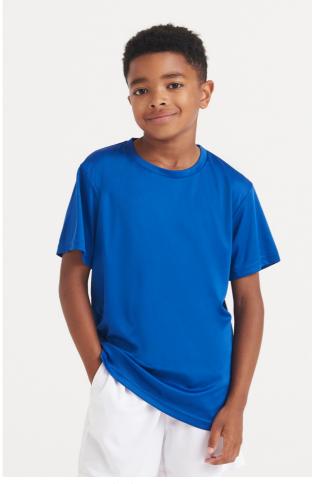

## JC020J KIDS COOL SMOOTH T

#### MAIN FEATURES

135 g/m<sup>2</sup> 100% Polyester Relaxed fit AWDis' own lightweight Neoteric<sup>™</sup> smooth fabric with inherent wickability and quick drying properties Tear Away Label Self-fabric crew neck Twin needle stitching detail Self-fabric taped back neck UPF 30+ UV protection Inherent stretch fabric properties Set in sleeve design **Country Of Origin:** 

#### COLORS:

Arctic White

Fire Red

French Navy

Jet Black

Royal Blue

16 Jun 2025 19:10:39