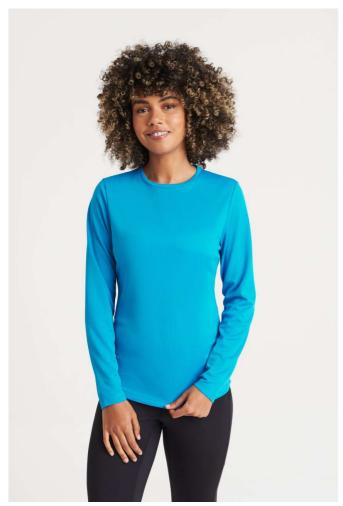

# JC012 WOMEN'S LONG SLEEVE COOL T

## **MAIN FEATURES**

140 g/m<sup>2</sup>

100% Polyester

Relaxed Fit

AWDis' own lightweight Neoteric  $\ensuremath{^{\text{\tiny{TM}}}}$  textured fabric with inherent wickability

Tear Away Label

Self-fabric crew neck

Twin needle stitching detail

Self-fabric taped back neck

UPF 30+ UV protection

Inherent stretch fabric properties

Set in sleeve design

#### Suggested Decoration:

Heat transfer, Screen printing, Sublimation