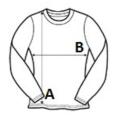

## **SIZE SPECIFICATION (CM)**

|                   | XS | S  | М  | L  | XL |
|-------------------|----|----|----|----|----|
| Pcs./€            | 50 | 50 | 50 | 50 | 50 |
| Body Length (A)   | 65 | 67 | 69 | 71 | 73 |
| Chest Width (B)   | 44 | 46 | 48 | 50 | 52 |
| Sleeve Length (C) | 60 | 61 | 62 | 63 | 64 |