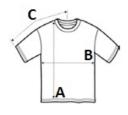

# SIZE SPECIFICATION (CM)

|                   | S  | М  | L  | XL | 2XL |
|-------------------|----|----|----|----|-----|
| Pcs./€            | 50 | 50 | 50 | 50 | 50  |
| Body Length (A)   | 70 | 73 | 75 | 78 | 80  |
| Chest Width (B)   | 48 | 52 | 55 | 59 | 62  |
| Sleeve Length (C) | 23 | 24 | 24 | 25 | 25  |