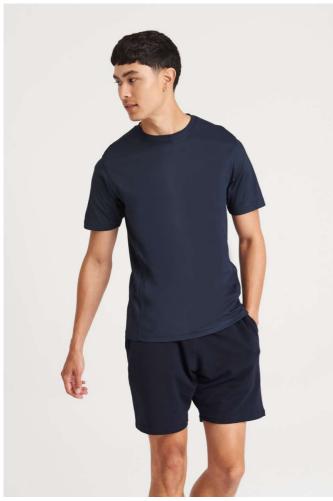

# JC011 SUPERCOOL PERFORMANCE T

# **MAIN FEATURES**

170 g/m<sup>2</sup>

100% Polyester

Relaxed fit

Self-fabric ergonomic side panels

Enhanced SuperCool™ fabric with superior wicking properties and anti-bacterial finish

Tear Away Label

Self-fabric crew neck

Twin needle stitching detail

Self-fabric taped back neck

UPF 30+ UV protection

Inherent stretch fabric properties

Set in sleeve design

Half-moon yoke