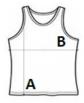

## SIZE SPECIFICATION (CM)

|                 | S  | М  | L  | XL | 2XL |
|-----------------|----|----|----|----|-----|
| Pcs./₽          | 50 | 50 | 50 | 50 | 50  |
| Body Length (A) | 68 | 72 | 76 | 80 | 0   |
| Chest Width (B) | 43 | 47 | 51 | 55 | 0   |