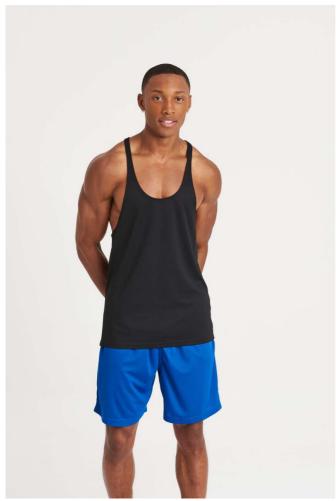

### **MAIN FEATURES**

140 g/m<sup>2</sup>

100% Polyester

Standard fit

Thin shoulder straps create ease of movement

AWDis' own lightweight Neoteric™ textured fabric with inherent wickability and quick drying properties

Tear Away Label

Self-fabric binding around neckline and armholes for a clean finish

UPF 30+ UV protection

Inherent stretch fabric properties