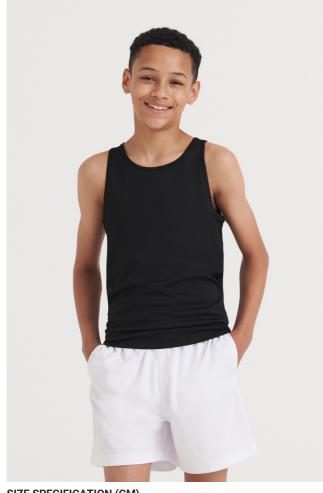

# JC007J - KIDS COOL VEST

# JC007J KIDS COOL VEST

# Just Cool

ALDB

### MAIN FEATURES

| 140 g/m <sup>2</sup>                                                      |                         |
|---------------------------------------------------------------------------|-------------------------|
| 100% Polyester                                                            |                         |
| Standard fit                                                              |                         |
| Curved back hem for additional comfort                                    |                         |
| AWDis' own lightweight Neoteric <sup>™</sup> textured fabric with inheren | t wickability and quick |
| drying properties                                                         |                         |
| Tear Away Label                                                           |                         |
| Self-fabric binding around neckline and armholes for a clean fin          | nish                    |
| UPF 30+ UV protection                                                     |                         |
| Inherent stretch fabric properties                                        |                         |
| Name Label                                                                |                         |
| Country Of Origin:                                                        |                         |
| Bangladesh                                                                |                         |
| W A A A A                                                                 | निरुध्धन                |
|                                                                           | - ASULTE                |
| @ 2025: <b>p. 390</b>                                                     | 2529                    |
| 🕮 2024: <b>p. 669</b>                                                     | X%24                    |