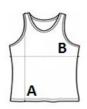

## SIZE SPECIFICATION (CM)

|                 | XS | S  | м  | L  | XL |
|-----------------|----|----|----|----|----|
| Pcs./😥          | 50 | 50 | 50 | 50 | 50 |
| Body Length (A) | 40 | 44 | 48 | 52 | 56 |
| Chest Width (B) | 27 | 30 | 33 | 36 | 39 |