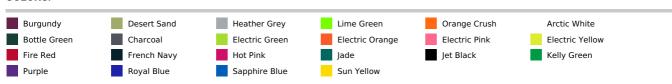

nal comfort

 $AWDis'\ own\ lightweight\ Neoteric^{{}^{\intercal\!\!\!M}}\ textured\ fabric\ with\ inherent\ wickability\ and\ quick$ 

drying properties

Tear Away Label

Self-fabric binding around neckline and armholes for a clean finish

UPF 30+ UV protection

Inherent stretch fabric properties

#### Suggested Decoration:

Heat transfer, Screen printing, Sublimation

### **Country Of Origin:**

Bangladesh



**2**025: **p. 311 2**025: **p. 311** 

**2**024: **p. 562 2**024: **p. 562** 



## **SIZE SPECIFICATION (CM)**

|                 | xs | S  | М  | L  | XL | 2XL |
|-----------------|----|----|----|----|----|-----|
| Pcs./♥          | 50 | 50 | 50 | 50 | 50 | 50  |
| Body Length (A) | 0  | 67 | 70 | 73 | 76 | 79  |
| Chest Width (B) | 0  | 44 | 48 | 52 | 56 | 60  |



### COLORS:



16 Jun 2025 11:13:56 Page 1 of 1