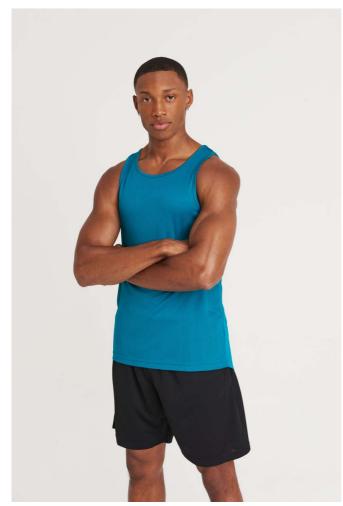

# JC007 COOL VEST

## **MAIN FEATURES**

140 g/m<sup>2</sup>

100% Polyester

Standard fit

Curved back hem for additional comfort

 $AWDis'\ own\ lightweight\ Neoteric^{{}^{\intercal\!\!\!M}}\ textured\ fabric\ with\ inherent\ wickability\ and\ quick$ 

drying properties

Tear Away Label

Self-fabric binding around neckline and armholes for a clean finish

UPF 30+ UV protection

Inherent stretch fabric properties