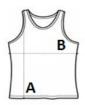

## **SIZE SPECIFICATION (CM)**

|                 | xs | S  | М  | L  | XL | 2XL |
|-----------------|----|----|----|----|----|-----|
| Pcs./♥          | 50 | 50 | 50 | 50 | 50 | 50  |
| Body Length (A) | 0  | 67 | 70 | 73 | 76 | 79  |
| Chest Width (B) | 0  | 44 | 48 | 52 | 56 | 60  |