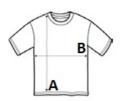

### SIZE SPECIFICATION (CM)

|                   | XS | S  | м  | L  | XL | 2XL | 3XL | 4XL |
|-------------------|----|----|----|----|----|-----|-----|-----|
| Pcs./📦            | 50 | 50 | 50 | 50 | 50 | 50  | 50  | 50  |
| Body Length (A)   | 65 | 67 | 69 | 71 | 73 | 75  | 0   | 0   |
| Chest Width (B)   | 40 | 44 | 48 | 52 | 56 | 60  | 0   | 0   |
| Sleeve Length (C) | 15 | 16 | 17 | 18 | 19 | 20  | 0   | 0   |