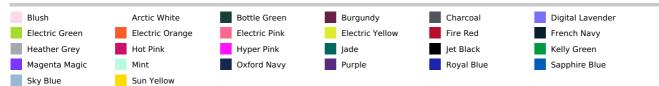

y and quick drying properties Curved back hem for additional comfort Tear Away Label Self-fabric crew neck Twin needle stitching detail Self-fabric taped back neck UPF 30+ UV protection Inherent stretch fabric properties Set in sleeve design

### Suggested Decoration:

Heat transfer, Screen printing, Sublimation

Country Of Origin: Bangladesh



2025: p. 310



### SIZE SPECIFICATION (CM)

|                   | XS | S  | м  | L  | XL | 2XL | 3XL | 4XL |
|-------------------|----|----|----|----|----|-----|-----|-----|
| Pcs./📦            | 50 | 50 | 50 | 50 | 50 | 50  | 50  | 50  |
| Body Length (A)   | 65 | 67 | 69 | 71 | 73 | 75  | 0   | 0   |
| Chest Width (B)   | 40 | 44 | 48 | 52 | 56 | 60  | 0   | 0   |
| Sleeve Length (C) | 15 | 16 | 17 | 18 | 19 | 20  | 0   | 0   |



#### COLORS: