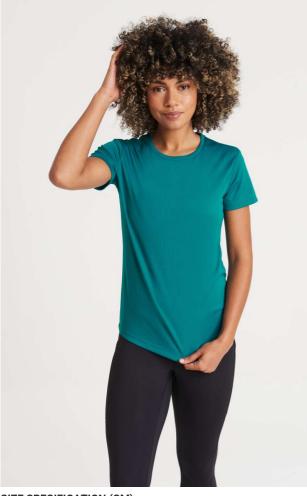

# JC005 WOMEN'S COOL T

## MAIN FEATURES

140 g/m<sup>2</sup> 100% Polyester Standard fit AWDis' own lightweight Neoteric<sup>™</sup> textured fabric with inherent wickability and quick drying properties Curved back hem for additional comfort Tear Away Label Self-fabric crew neck Twin needle stitching detail Self-fabric taped back neck UPF 30+ UV protection Inherent stretch fabric properties Set in sleeve design