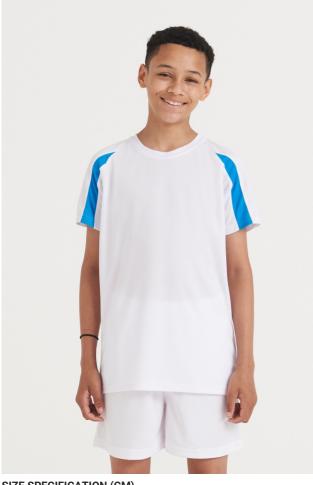

# JC003J KIDS CONTRAST COOL T

## MAIN FEATURES

140 g/m<sup>2</sup> 100% Polyester Relaxed Fit Raglan sleeve design creates ease of movement Contrast colour inserts on sleeves AWDis' own lightweight Neoteric<sup>™</sup> textured fabric with inherent wickability Tear Away Label Self-fabric crew neck Twin needle stitching detail Self-fabric taped back neck UPF 30+ UV protection Inherent stretch fabric properties

#### COLORS:

White White Arctic White/Sapphire Blue

Electric Yellow/Jet

Sapphire Blue/Electric Orange French Navy/Fire Arctic White/Fire Red Arctic White/Jet

Royal Blue/Arctic

.