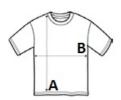

### SIZE SPECIFICATION (CM)

|                   | XS | S     | м  | L     | XL    |
|-------------------|----|-------|----|-------|-------|
| Pcs./📦            | 50 | 50    | 50 | 50    | 50    |
| Body Length (A)   | 45 | 50    | 55 | 60    | 65    |
| Chest Width (B)   | 33 | 36    | 39 | 42    | 44.50 |
| Sleeve Length (C) | 21 | 22.50 | 24 | 25.50 | 27    |