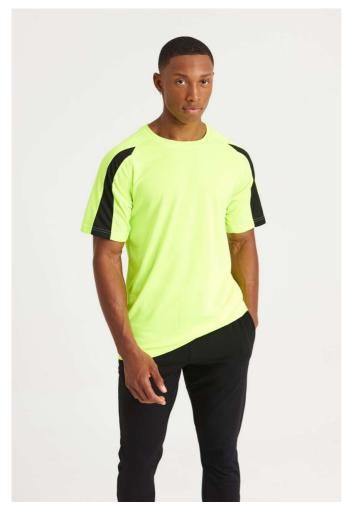

# **MAIN FEATURES**

140 g/m<sup>2</sup>

100% Polyester

Relaxed Fit

Raglan sleeve

Contrast colour inserts on sleeves

AWDis' own lightweight Neoteric™ textured fabric with inherent wickability

Tear Away Label

Self-fabric crew neck

Twin needle stitching detail

Self-fabric taped back neck

UPF 30+ UV protection

Inherent stretch fabric properties

#### Suggested Decoration:

Heat transfer, Screen printing, Sublimation