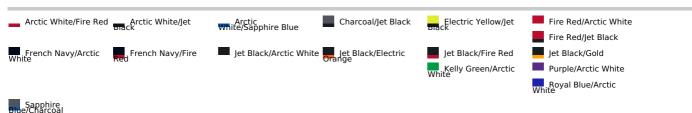

5: 2025: 2025: 2025: 2025: 2025: 2025: 2025: 2025: 2025: 2025: 2025: 2025: 2025: 2025: 2025: 2025: 2025: 2025: 2025: 2025: 2025: 2025: 2025: 2025: 2025: 2025: 2025: 2025: 2025: 2025: 2025: 2025: 2025: 2025: 2025: 2025: 2025: 2025: 2025: 2025: 2025: 2025: 2025: 2025: 2025: 2025: 2025: 2025: 2025: 2025: 2025: 2025: 2025: 2025: 2025: 2025: 2025: 2025: 2025: 2025: 2025: 2025: 2025: 2025: 2025:** 



## SIZE SPECIFICATION (CM)

|                   | XS | S  | M     | L  | XL    | 2XL |
|-------------------|----|----|-------|----|-------|-----|
| Pcs./♥            | 50 | 50 | 50    | 50 | 50    | 50  |
| Body Length (A)   | 0  | 70 | 72.50 | 75 | 77.50 | 80  |
| Chest Width (B)   | 0  | 48 | 51.50 | 55 | 58.50 | 62  |
| Sleeve Length (C) | 0  | 37 | 38    | 39 | 40    | 41  |



## **COLORS:**



16 Jun 2025 11:24:10 Page 1 of 1