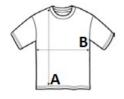

## SIZE SPECIFICATION (CM)

|                   | XS | S  | M     | L  | XL    | 2XL |
|-------------------|----|----|-------|----|-------|-----|
| Pcs./♥            | 50 | 50 | 50    | 50 | 50    | 50  |
| Body Length (A)   | 0  | 70 | 72.50 | 75 | 77.50 | 80  |
| Chest Width (B)   | 0  | 48 | 51.50 | 55 | 58.50 | 62  |
| Sleeve Length (C) | 0  | 37 | 38    | 39 | 40    | 41  |