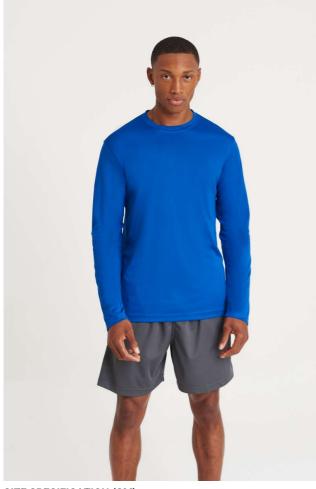

## JC002 LONG SLEEVE COOL T

## Just Cool

## MAIN FEATURES

140 g/m<sup>2</sup> 100% Polyester Relaxed Fit AWDis' own lightweight Neoteric™ textured fabric with inherent wickability Tear Away Label Self-fabric crew neck Twin needle stitching detail Self-fabric taped back neck UPF 30+ UV protection Inherent stretch fabric properties Set in sleeve design **Country Of Origin:** 