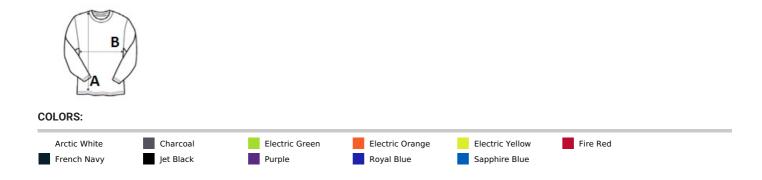

## SIZE SPECIFICATION (CM)

|                   | S  | м     | L  | XL    | 2XL |
|-------------------|----|-------|----|-------|-----|
| Pcs./📦            | 50 | 50    | 50 | 50    | 50  |
| Body Length (A)   | 70 | 72.50 | 75 | 77.50 | 80  |
| Chest Width (B)   | 48 | 51.50 | 55 | 58.50 | 62  |
| Sleeve Length (C) | 65 | 65    | 66 | 67    | 67  |