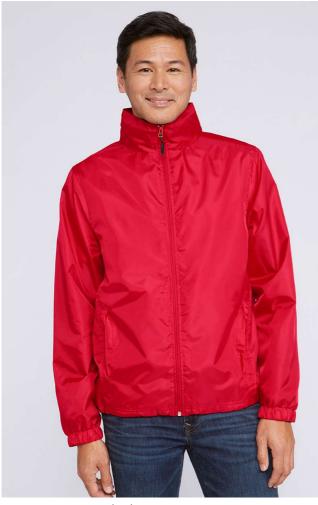

## GIWR800 HAMMER UNISEX WINDWEAR JACKET Outlet

#### MAIN FEATURES

| 70 g/m <sup>2</sup>                                                           |
|-------------------------------------------------------------------------------|
| 70.0 G/SqM                                                                    |
| Taffeta 100% Polyester                                                        |
| Brushback tricot liner in body, self-fabric liner in sleeves for added warmth |
| Adjustable toggles at hem                                                     |
| Back liner panel is open for easy screen-printer access                       |
| Packable hood with adjustable toggles at collar with hook and loop closure    |
| Double welt hand pockets                                                      |
| Internal storage pocket on right chest side with hook and loop closure        |
| Reverse coil front zipper                                                     |
| Elasticated cuffs                                                             |
| Tear away label                                                               |
| Water repellent                                                               |
| Windproof                                                                     |
| Country Of Origin:                                                            |
| Cambodia                                                                      |
|                                                                               |
|                                                                               |