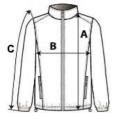

### SIZE SPECIFICATION (CM)

|                   | S  | м  | L  | XL | 2XL |
|-------------------|----|----|----|----|-----|
| Pcs./📦            | 12 | 12 | 12 | 12 | 12  |
| Body Length (A)   | 70 | 72 | 74 | 76 | 78  |
| Chest Width (B)   | 54 | 57 | 60 | 63 | 66  |
| Sleeve Length (C) | 65 | 67 | 68 | 69 | 70  |