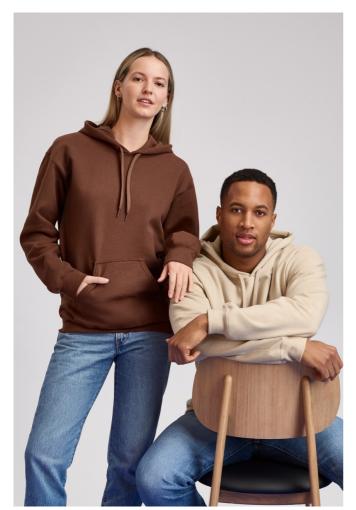

# GISF500 SOFTSTYLE® MIDWEIGHT FLEECE ADULT HOODIE

# **MAIN FEATURES**

285 g/m<sup>2</sup>

80% Ring Spun Cotton, 20% Polyester, 285.0 G/SqM (White 278.0 G/SqM)

Softstyle Midweight Fleece features a cozy, brushed interior and a 100% ring spun cotton

face, ideal for a variety of cotton friendly decorating techniques

2-piece colour matched jersey fabric lined hood

Dropped shoulder

Pouch pocket

1x1 rib with spandex cuffs and bottom band for enhanced stretch and recovery

Classic fit, seamless body

High-performing black tear-away label; transitioning to recycled material