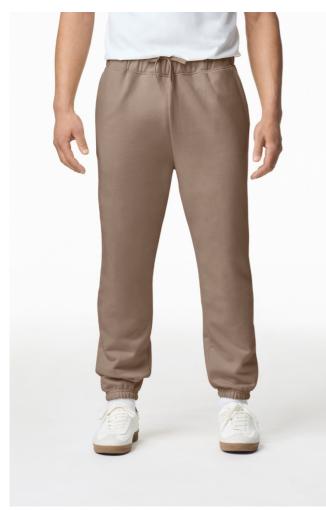

# GISF100 SOFTSTYLE MIDWEIGHT ADULT POCKET SWEATPANTS New

GILDAN

GILDAN' SOFTSTYLE

#### 285 g/m<sup>2</sup>

80% Ring Spun Cotton, 20% Polyester, 285 G/SqM

Softstyle Midweight Fleece features a cozy, brushed partially recycled interior and a 100% ring spun cotton face, ideal for a variety of cotton friendly decorating techniques Covered elastic waistband with internal colour matched flatcords

Slanted side pockets Differential front and back rise for better fit

Classic fit, with tapered legs with elasticized cuffs

High-performing recycled tear-away label

Complete the look with: GISF000, GISF008, GISF500, GISF600