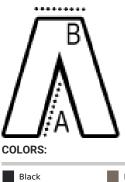

## SIZE SPECIFICATION (CM)

|                 | S     | М     | L     | XL    | 2XL   | 3XL   |
|-----------------|-------|-------|-------|-------|-------|-------|
| Pcs./📦          | 24    | 24    | 24    | 24    | 12    | 12    |
| Waist Width (B) | 38.10 | 40.64 | 43.18 | 45.72 | 48.26 | 50.80 |
| Inseam (A)      | 74.93 | 74.93 | 76.20 | 77.47 | 77.47 | 78.74 |