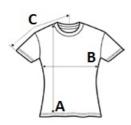

### SIZE SPECIFICATION (CM)

|                   | S     | м     | L     | XL    | 2XL   | 3XL   |
|-------------------|-------|-------|-------|-------|-------|-------|
| Pcs./📦            | 36    | 36    | 36    | 36    | 36    | 36    |
| Body Length (A)   | 64.77 | 66.04 | 68.58 | 71.12 | 72.39 | 73.66 |
| Chest Width (B)   | 43.18 | 48.26 | 53.34 | 58.42 | 63.50 | 68.58 |
| Sleeve Length (C) | 34.93 | 36.83 | 38.74 | 41.28 | 43.18 | 45.72 |