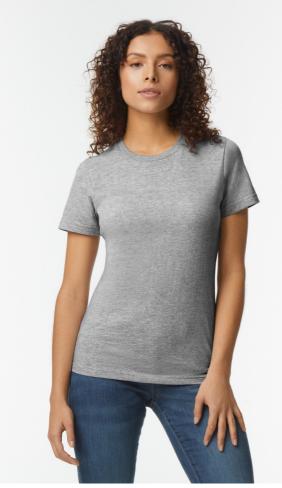

# GIL65000 SOFTSTYLE® MIDWEIGHT WOMEN'S T-SHIRT

### 183 g/m<sup>2</sup>

100% Ring Spun Cotton, 183.0 G/SqM (White 180.0 G/SqM)

Made with our soft ring spun cotton and cotton blends, Softstyle's high stitch density

fabric offers a smooth printing surface

Narrow width, rib collar

Taped neck and shoulders for comfort and durability

Semi-fitted, side seamed body

High-performing black tear-away label; transitioning to recycled material

Companion styles: GI65000, GIB65000