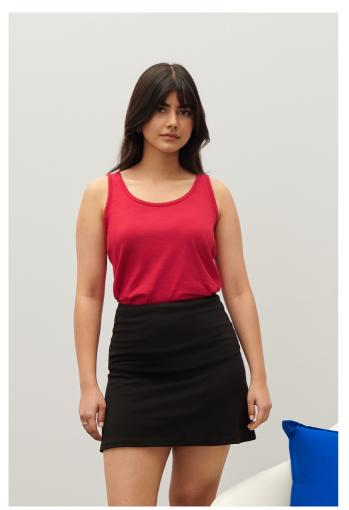

## GIL64200 SOFTSTYLE® LADIES' TANK TOP

## **MAIN FEATURES**

153 g/m<sup>2</sup>

100% Ring Spun Cotton, 153.0 G/SqM (White 144.0 G/SqM)

Made with our soft ring-spun cotton and cotton blends, Softstyle's high stitch density

fabric offers a smooth printing surface

Rib knit trim applied to neckline and armholes

Semi-fitted, side-seamed body

High-performing black tear-away label; transitioning to recycled material

Companion style: GI64200

Gone through a design change, our stock is mixed