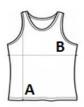

## SIZE SPECIFICATION (CM)

|                 | S     | М     | L     | XL    | 2XL   |  |
|-----------------|-------|-------|-------|-------|-------|--|
| Pcs./€          | 36    | 36    | 36    | 36    | 36    |  |
| Body Length (A) | 63.50 | 66.04 | 68.58 | 70.49 | 71.76 |  |
| Chest Width (B) | 43.18 | 45.72 | 49.53 | 52.07 | 58.42 |  |