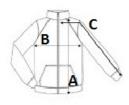

### SIZE SPECIFICATION (CM)

|                   | XS | S  | м  | L  | XL | 2XL | 3XL |
|-------------------|----|----|----|----|----|-----|-----|
| Pcs./             | 24 | 24 | 24 | 24 | 24 | 24  | 24  |
| Body Length (A)   | 67 | 70 | 72 | 75 | 77 | 80  | 83  |
| Chest Width (B)   | 46 | 51 | 56 | 61 | 66 | 71  | 76  |
| Sleeve Length (C) | 83 | 85 | 88 | 90 | 93 | 95  | 98  |