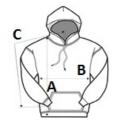

#### SIZE SPECIFICATION (CM)

|                   | S  | м  | L  | XL | 2XL | 3XL |
|-------------------|----|----|----|----|-----|-----|
| Pcs./📦            | 24 | 24 | 24 | 24 | 24  | 24  |
| Body Length (A)   | 69 | 72 | 74 | 77 | 79  | 82  |
| Chest Width (B)   | 51 | 56 | 61 | 66 | 71  | 76  |
| Sleeve Length (C) | 85 | 88 | 90 | 93 | 95  | 98  |