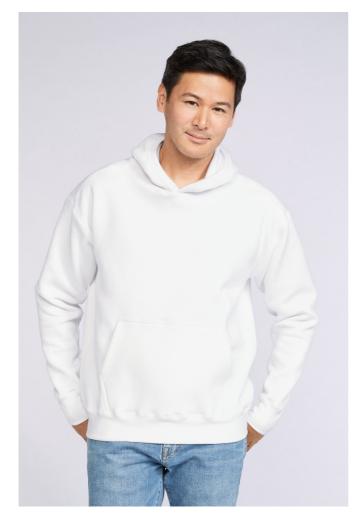

## GIHF500 HAMMER ADULT HOODED SWEATSHIRT Outlet

#### MAIN FEATURES

305 g/m<sup>2</sup> 305.0 G/SqM 80% Combed Ring-Spun Cotton, 20% Polyester Yarn Count 31/1 100% Cotton face fabric Unlined 3 piece hood - 7.6 cm Centre panel Crossover hood opening with rib trim applied to edge Half-moon back patch Tear away label Rolled-forward shoulder Twin needle stitching at shoulder, armhole, neck, waistband, and cuffs Single-needle topstitched side seam Pouch pocket 1 x 1 rib with spandex 100% cotton thread on colour white

#### COLORS:

Graphite Heather