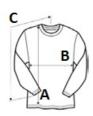

## **SIZE SPECIFICATION (CM)**

|                   | S     | М     | L     | XL    | 2XL   | 3XL   | 4XL   |
|-------------------|-------|-------|-------|-------|-------|-------|-------|
| Pcs./€            | 72    | 72    | 72    | 72    | 72    | 36    | 12    |
| Body Length (A)   | 71.12 | 73.66 | 76.20 | 78.74 | 81.28 | 83.82 | 86.36 |
| Chest Width (B)   | 45.72 | 50.80 | 55.88 | 60.96 | 66.04 | 71.12 | 76.20 |
| Sleeve Length (C) | 84.46 | 87.63 | 90.17 | 93.98 | 97.79 | 97.79 | 99.06 |