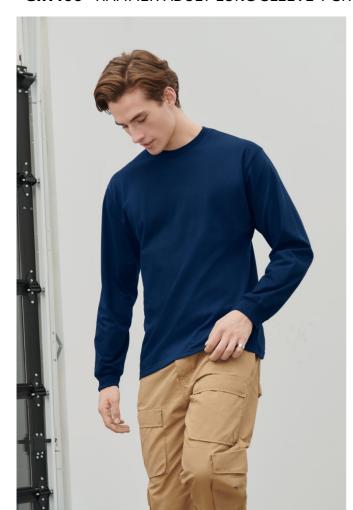

# **GIH400** HAMMER ADULT LONG SLEEVE T-SHIRT

## MAIN FEATURES

203 g/m<sup>2</sup>

100% Ring Spun Cotton, 203.0 G/SqM (White 193.0 G/SqM)

Made with our soft ring spun cotton, Hammer's high stitch density fabric provides a

heavier weight, smooth printing surface

Classic width, rib collar

Taped neck and shoulders for comfort and durability

Rib cuffs

Modern classic fit, side seamed body

High-performing tear-away label; transitioning to recycled material

The model is transitioning from a side-seamed to a tubular fit, and our current stock includes both versions