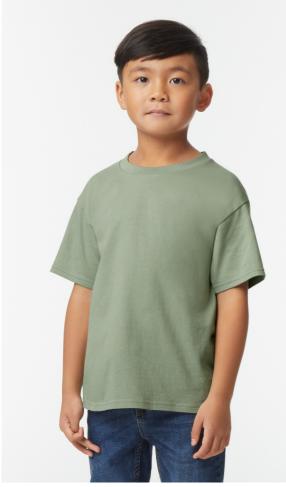

## GIB65000 SOFTSTYLE® MIDWEIGHT YOUTH T-SHIRT

#### 183 g/m<sup>2</sup>

100% Ring Spun Cotton, 183.0 G/SqM (White 180.0 G/SqM)

Made with our soft ring spun cotton and cotton blends, Softstyle's high stitch density

fabric offers a smooth printing surface Classic width, rib collar

Taped neck and shoulders for comfort and durability

Modern classic fit, seamless body - side seam on size Small and Extra Small

High-performing black tear-away label; transitioning to recycled material

CPSIA Tracking Label Compliant Companion styles: GI65000, GIL65000