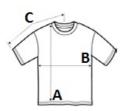

#### SIZE SPECIFICATION (CM)

|                   | XS    | S     | М     | L     | XL    |
|-------------------|-------|-------|-------|-------|-------|
| Pcs./🗭            | 72    | 72    | 72    | 72    | 72    |
| Body Length (A)   | 45.72 | 52.07 | 55.88 | 59.69 | 63.50 |
| Chest Width (B)   | 35.56 | 40.64 | 43.18 | 45.72 | 48.26 |
| Sleeve Length (C) | 29.21 | 34.29 | 36.83 | 39.37 | 41.91 |