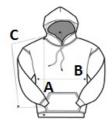

# SIZE SPECIFICATION (CM)

|                   | xs    | S     | M     | L     | XL    |
|-------------------|-------|-------|-------|-------|-------|
| Pcs./€            | 24    | 24    | 24    | 24    | 24    |
| Body Length (A)   | 50.17 | 53.98 | 57.15 | 60.96 | 64.77 |
| Chest Width (B)   | 40.64 | 43.18 | 45.72 | 48.26 | 50.80 |
| Sleeve Length (C) | 59.69 | 67.31 | 70.49 | 76.84 | 83.82 |