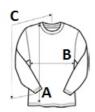

# **SIZE SPECIFICATION (CM)**

|                   | XS    | S     | М     | L     | XL    |
|-------------------|-------|-------|-------|-------|-------|
| Pcs./♥            | 36    | 36    | 36    | 36    | 36    |
| Body Length (A)   | 50.17 | 53.98 | 57.15 | 60.96 | 64.77 |
| Chest Width (B)   | 40.64 | 43.18 | 45.72 | 48.26 | 50.80 |
| Sleeve Length (C) | 59.69 | 67.31 | 70.49 | 76.84 | 83.82 |