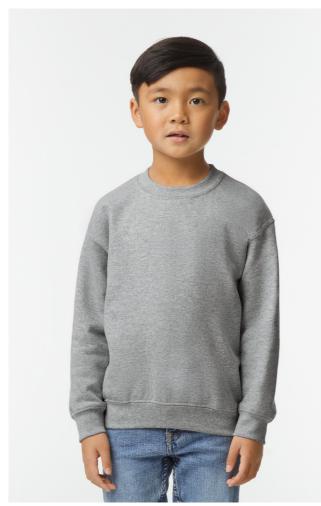

# GIB18000 HEAVY BLEND™ YOUTH CREWNECK SWEATSHIRT

## **MAIN FEATURES**

 $271 \text{ g/m}^2$ 

50% U.S. Cotton, 50% Polyester, 271.0 G/SqM (White 257 G/SqM)

Heavy Blend features a cozy, brushed interior and an extensive colour palette across a variety of silhouettes

 $1 \ x \ 1$  rib with spandex for enhanced stretch and recovery

Classic fit, seamless body

High-performing tear-away label; transitioning to recycled material

**CPSIA Tracking Label Compliant** 

Companion style: GI18000