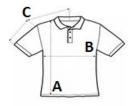

## SIZE SPECIFICATION (CM)

|                   | S     | М     | L     | XL    | 2XL   | 3XL   |
|-------------------|-------|-------|-------|-------|-------|-------|
| Pcs./€            | 36    | 36    | 36    | 36    | 36    | 36    |
| Body Length (A)   | 71.20 | 75    | 77.50 | 80.10 | 82.60 | 85.20 |
| Chest Width (B)   | 51.50 | 54.70 | 57.20 | 60.40 | 63.60 | 67.40 |
| Sleeve Length (C) | 44.50 | 47    | 48.90 | 52.10 | 54.70 | 57.80 |