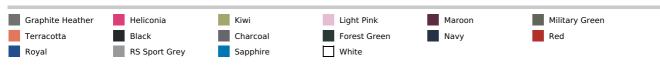

tch buttons

Modern classic fit, side seamed body with side vents

High-performing tear-away label; transitioning to recycled material

**Label transition from Premium Cotton to Hammer in progress** 

Stock is mixed

Suggested Decoration:

Embroidery

Country Of Origin:

Bangladesh, Honduras



**2**025: **p. 77 2**024: **p. 250** 



## SIZE SPECIFICATION (CM)

|                   | S     | М     | L     | XL    | 2XL   | 3XL   |
|-------------------|-------|-------|-------|-------|-------|-------|
| Pcs./€            | 36    | 36    | 36    | 36    | 36    | 36    |
| Body Length (A)   | 71.20 | 75    | 77.50 | 80.10 | 82.60 | 85.20 |
| Chest Width (B)   | 51.50 | 54.70 | 57.20 | 60.40 | 63.60 | 67.40 |
| Sleeve Length (C) | 44.50 | 47    | 48.90 | 52.10 | 54.70 | 57.80 |



## COLORS:



16 Jun 2025 02:18:07 Page 1 of 1