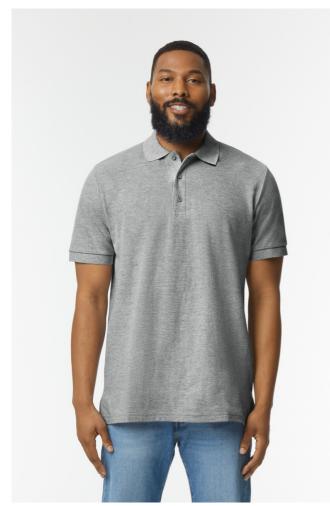

## GI85800 PREMIUM COTTON® ADULT DOUBLE PIQUÉ POLO

## MAIN FEATURES

223 g/m<sup>2</sup>

100% Ring Spun Cotton, 223.0 G/SqM (White 214.0 G/SqM)

Made with our soft ring spun cotton and cotton blends, Hammer's double pique fabric is

durable and ideal for embroidery

Contoured welt collar and cuffs

Rolled forward topstitched shoulder

Clean finished placket with dyed-to-match buttons

Modern classic fit, side seamed body with side vents

High-performing tear-away label; transitioning to recycled material