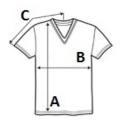

## **SIZE SPECIFICATION (CM)**

|                   | S  | М  | L  | XL | 2XL |
|-------------------|----|----|----|----|-----|
| Pcs./₽            | 72 | 72 | 72 | 72 | 72  |
| Body Length (A)   | 71 | 73 | 76 | 79 | 81  |
| Chest Width (B)   | 46 | 51 | 56 | 61 | 66  |
| Sleeve Length (C) | 42 | 46 | 48 | 52 | 55  |