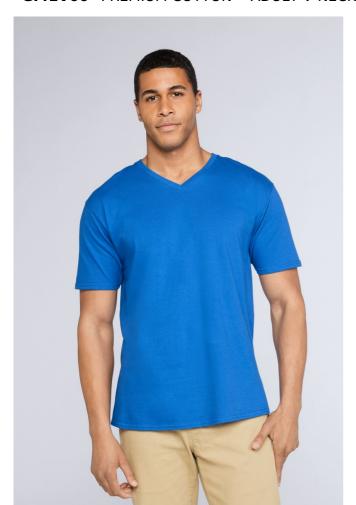

# **GI41V00** PREMIUM COTTON® ADULT V-NECK T-SHIRT

#### MAIN FEATURES

185 g/m<sup>2</sup>

185.0 G/SqM (White 180.0 G/SqM)

100% Ring-Spun Cotton

In transition to 100% Combed Ring Spun Cotton

Cotton/polyester mix for several colors

Eurofit - sleeker fit in shoulder and sleeve

Taped neck and shoulders

In transition to tear away label

Twin needle sleeve and bottom hems

## **COLORS:**

Black Heliconia Navy Red Royal RS Sport Grey
Sapphire White

16 Jun 2025 10:58:44 Page 1 of 1