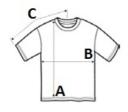

# **SIZE SPECIFICATION (CM)**

|                   | S  | М  | L  | XL | 2XL | 3XL | 4XL |
|-------------------|----|----|----|----|-----|-----|-----|
| Pcs./€            | 72 | 72 | 72 | 72 | 72  | 36  | 36  |
| Body Length (A)   | 71 | 74 | 76 | 79 | 81  | 84  | 86  |
| Chest Width (B)   | 46 | 51 | 56 | 61 | 66  | 71  | 76  |
| Sleeve Length (C) | 43 | 46 | 49 | 52 | 55  | 58  | 60  |