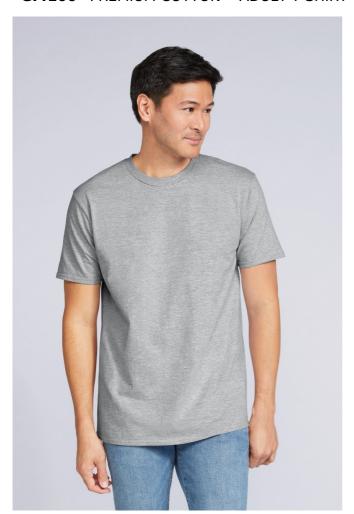

# **GI4100** PREMIUM COTTON® ADULT T-SHIRT

# MAIN FEATURES

185 g/m<sup>2</sup>

185.0 G/SqM (White 180.0 G/SqM)

100% Ring Spun Cotton

In transition to 100% Combed Ring Spun Cotton

Cotton/polyester mix for several colors

Eurofit - sleeker fit in shoulder and sleeve

Taped neck and shoulders

Euro fit shoulders and armholes

In transition to tear away label

Twin needle sleeve and bottom hems

Quarter-turned to eliminate center crease